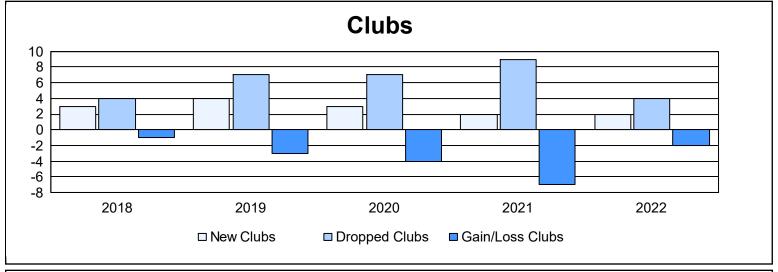

| Year      | New<br>Clubs | Dropped<br>Clubs | Gain/<br>Loss<br>Clubs | New<br>Members | Charter<br>Members | Reinstate<br>Members | Transfer<br>Members | Total<br>Member<br>Added | Total<br>Members<br>Dropped | Gain/<br>Loss<br>Members |
|-----------|--------------|------------------|------------------------|----------------|--------------------|----------------------|---------------------|--------------------------|-----------------------------|--------------------------|
| 2017-2018 | 3            | 4                | -1                     | 402            | 86                 | 47                   | 6                   | 541                      | 652                         | -111                     |
| 2018-2019 | 4            | 7                | -3                     | 427            | 102                | 46                   | 33                  | 608                      | 610                         | -2                       |
| 2019-2020 | 3            | 7                | -4                     | 249            | 78                 | 60                   | 20                  | 407                      | 707                         | -300                     |
| 2020-2021 | 2            | 9                | -7                     | 247            | 54                 | 60                   | 19                  | 380                      | 485                         | -105                     |
| 2021-2022 | 2            | 4                | -2                     | 320            | 45                 | 52                   | 7                   | 424                      | 524                         | -100                     |
| Average   | 3            | 6                | -3                     | 329            | 73                 | 53                   | 17                  | 472                      | 596                         | -124                     |