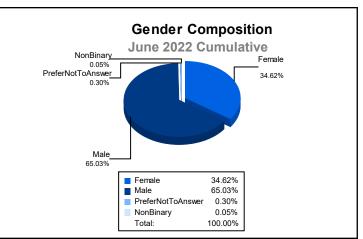

| 707                         | -300                     |
| 2020-2021 | 2            | 9                | -7                     | 247            | 54                 | 60                   | 19                  | 380                      | 485                         | -105                     |
| 2021-2022 | 2            | 4                | -2                     | 320            | 45                 | 52                   | 7                   | 424                      | 524                         | -100                     |
| Average   | 3            | 6                | -3                     | 329            | 73                 | 53                   | 17                  | 472                      | 596                         | -124                     |









MBR0065 Page 2 of 2 10/11/2022 7:57:00AM