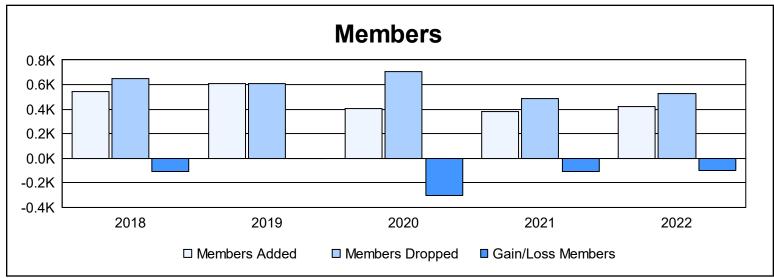

| Year      | New<br>Clubs | Dropped<br>Clubs | Gain/<br>Loss<br>Clubs | New<br>Members | Charter<br>Members | Reinstate<br>Members | Transfer<br>Members | Total<br>Member<br>Added | Total<br>Members<br>Dropped | Gain/<br>Loss<br>Members |
|-----------|--------------|------------------|------------------------|----------------|--------------------|----------------------|---------------------|--------------------------|-----------------------------|--------------------------|
| 2017-2018 | 3            | 4                | -1                     | 402            | 86                 | 47                   | 6                   | 541                      | 652                         | -111                     |
| 2018-2019 | 4            | 7                | -3                     | 427            | 102                | 46                   | 33                  | 608                      | 610                         | -2                       |
| 2019-2020 | 3            | 7                | -4                     | 249            | 78                 | 60                   | 20                  | 407                      | 707                         | -300                     |
| 2020-2021 | 2            | 9                | -7                     | 247            | 54                 | 60                   | 19                  | 380                      | 485                         | -105                     |
| 2021-2022 | 2            | 4                | -2                     | 320            | 45                 | 52                   | 7                   | 424                      | 524                         | -100                     |
| Average   | 3            | 6                | -3                     | 329            | 73                 | 53                   | 17                  | 472                      | 596                         | -124                     |